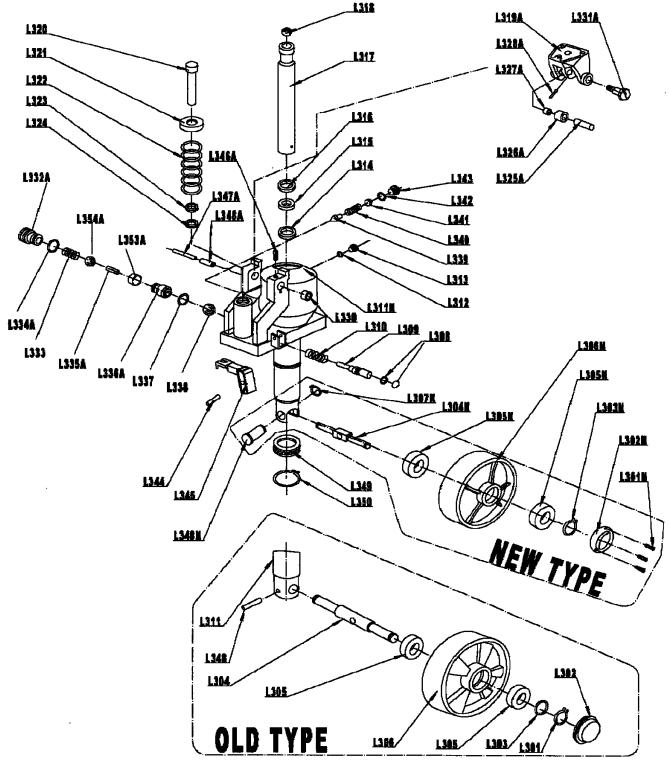

#### 3.1 PUMP PARTS DIAGRAM

Industrial Products, LLC ATTENTION: TO INSURE SAFE AND EASY USE OF YOUR WESCO PALLET TRUCK, READ THESE INSTRUCTIONS BEFORE USING.

#### 3. PUMP PART INFORMATION

### **3.2 PUMP PARTS LIST**

| ltem  | Part<br>Number | Description               | Qty. |     | Item  | Part<br>Number | Description           | Qty. |
|-------|----------------|---------------------------|------|-----|-------|----------------|-----------------------|------|
| L301  | 272789         | Retaining Ring (For Axle) | 2    |     | L323  | 272798         | Wiper                 | 1    |
| L302  | 272793         | Hub Cap                   | 2    |     | L324  | 272799         | Y-Seal                | 1    |
| L303  | 272794         | Washer                    | 2    |     | L325A |                | Axle of Roller        | 1    |
| L304  | 272795         | Shaft of Wheel            | 1    |     | L326A |                | Pressure Roller       | 1    |
| L305  | 272325         | Bearing                   | 4    |     | L327A |                | Bushing               | 1    |
| L306  | 274470         | Steering Wheel            | 2    |     | L328A |                | Elastic Pin           | 1    |
| L311  | 272779         | Pump Body                 | 1    |     | L329A |                | Elastic Pin           | 1    |
| L348  | 273011         | Elastic Pin               | 1    |     | L330  | 273008         | Bushing               | 2    |
| L301N |                | Screw                     | 6    |     | L331A | 274493         | Shoulder Bolt         | 2    |
| L302N |                | Hub Cap                   | 2    |     | L332A |                | Plug Bolt             | 1    |
| L303N |                | Retaining Ring (For Axle) | 2    |     | L333  | 273006         | Spring                | 1    |
| L304N |                | Shaft of Wheel            | 1    |     | L334A |                | O-Ring                | 1    |
| L305N |                | Bearing                   | 4    |     | L335A |                | Valve Pin             | 1    |
| L306N |                | Steering Wheel            | 2    |     | L336A |                | Seat of Pumping Valve | 1    |
| L307N |                | Retaining Ring            | 1    |     | L337  | 273007         | O-Ring                | 1    |
| L311N |                | Pump Body                 | 1    |     | L338  | 273001         | Steel Ball            | 1    |
| L348N |                | Elastic Pin               | 1    |     | L339  | 272099         | Safety Valve Pin      | 1    |
| L308  | 273013         | O-Ring                    | 2    |     | L340  | 273026         | Spring                | 1    |
| L309  | 273014         | Release Valve             | 1    |     | L341  | 273027         | Adjusting Bolt        | 1    |
| L310  | 273015         | Spring                    | 1    |     | L342  | 272028         | O-Ring                | 1    |
| L312  | 273016         | Seal Washer               | 1    |     | L343  | 272029         | Plug Bolt             | 1    |
| L313  | 273017         | Bolt                      | 1    |     | L344  | 273009         | Elastic Pin           | 1    |
| L314  | 273018         | Y-Seal                    | 1    |     | L345  | 273010         | Lever Plate           | 1    |
| L315  | 273019         | Y-Seal                    | 1    |     | L346A |                | Screw                 | 2    |
| L316  | 273020         | Wiper                     | 1    | ] ] | L347A |                | Elastic Pin           | 1    |
| L317  | 273021         | Left Piston Rod           | 1    | ] ] | L348A |                | Roller                | 1    |
| L318  | 273022         | Steel Ball                | 1    | ] ] | L349  | 272100         | Thrust Bearing        | 1    |
| L319  |                | Bracket                   | 1    | ] ] | L350  | 273012         | Snap Ring             | 1    |
| L320  | 272797         | Pump Piston               | 1    | ] ] | L353A |                | Sleeve                | 1    |
| L321  | 272310         | Сар                       | 1    | ] ] | L354A |                | Steel Ball            | 1    |
| L322  | 272790         | Spring                    | 1    |     |       |                |                       |      |