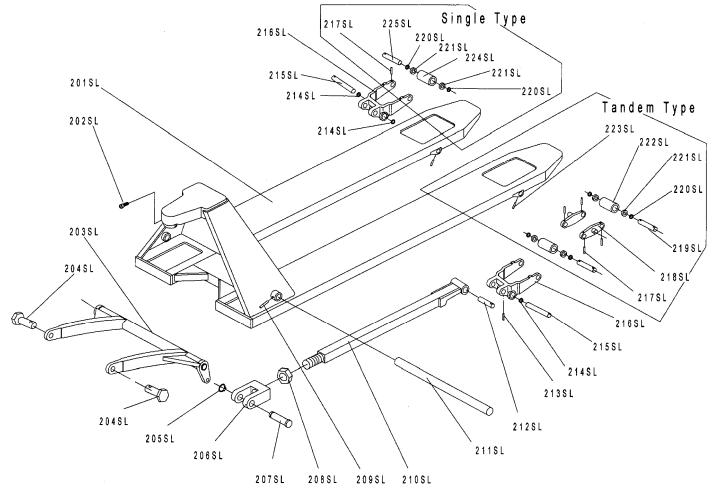

### 2. FRAME PART INFORMATION

#### 2.1 FRAME PARTS DIAGRAM

#### 2.2 FRAME PARTS LIST

| ltem   | Part<br>Number | Description    | Qty. |
|--------|----------------|----------------|------|
| L201SL | 272672         | Fork Frame     | 1    |
| L202SL | 272673         | Bolt           | 1    |
| L203SL | 272674         | Rock-Arm       | 1    |
| L204SL | 274604         | Shaft          | 2    |
| L205SL | 272676         | Retaining Ring | 2    |
| L206SL | 272677         | Joint          | 2    |
| L207SL | 272678         | Pin            | 2    |
| L208SL | 272679         | Nut            | 2    |
| L209SL | 272680         | Elastic Pin    | 1    |
| L210SL | 272681         | Pushing Rod    | 2    |
| L211SL | 272682         | Long Shaft     | 1    |
| L212SL | 272683         | Shaft          | 2    |
| L213SL | 272684         | Elastic Pin    | 2    |

| ltem   | Part<br>Number | Description                | Qty. |
|--------|----------------|----------------------------|------|
| L214SL | 272685         | Washer                     | 4    |
| L215SL | 272686         | Shaft                      | 2    |
| L216SL | 272687         | Frame of Roller            | 2    |
| L217SL | 272688         | Elastic Pin                | 2    |
| L218SL |                | Link Plate                 | 4    |
| L219SL |                | Shaft for Roller           | 4    |
| L220SL | 272689         | Washer                     | 4    |
| L221SL | 274472         | Bearing                    | 8    |
| L222SL |                | Roller                     | 4    |
| L223SL | 272691         | Elastic Pin                | 4    |
| L224SL | 274471         | Roller (Steel) 1.7" x 3.7" | 4    |
| L225SL | 272693         | Shaft for Roller           | 2    |