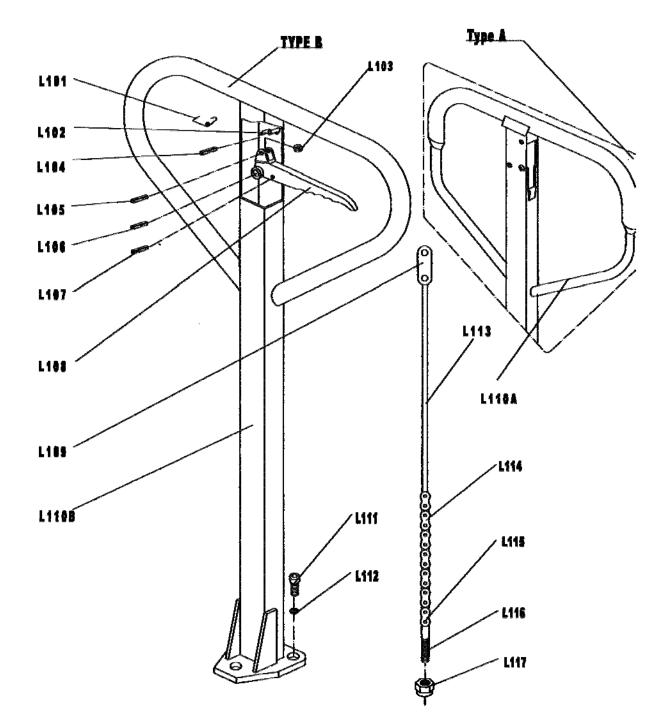

## 1. HANDLE PART INFORMATION

### 1.1 HANDLE PARTS DIAGRAM

Industrial Products, LLC ATTENTION: TO INSURE SAFE AND EASY USE OF YOUR WESCO PALLET TRUCK, READ THESE INSTRUCTIONS BEFORE USING.

### **1.2 HANDLE PARTS LIST**

| ltem                 | Part<br>Number | Description             | Qty.                                                 |                            | ltem  | Part<br>Number | Description    | Qty. |
|----------------------|----------------|-------------------------|------------------------------------------------------|----------------------------|-------|----------------|----------------|------|
| L101                 | 274076         | Spring                  | 1                                                    |                            | L110A | 274075         | Handle         | 1    |
| L102                 | 274083         | Blade Spring            | 1                                                    |                            | L110B |                | Handle         | 1    |
| L103                 | 274001         | Roller                  | 1                                                    |                            | L111  |                | Bolt           | 3    |
| L104                 | 272453         | Elastic Pin             | 1                                                    |                            | L112  |                | Elastic Washer | 3    |
| L105                 | 272042         | Elastic Pin             | 1                                                    |                            | L113  |                | Pull Rod       | 1    |
| L106                 | 272043         | Elastic Pin             | 1                                                    |                            | L114  |                | Chain          | 1    |
| L107                 | 272322         | Elastic Pin             | 1                                                    |                            | L115  |                | Pin            | 1    |
| L108                 |                | Control Handle          | 1                                                    |                            | L116  | 272456         | Adjusting Bolt | 1    |
| L109                 | 274084         | Pull Board              | 1                                                    |                            | L117  | 272337         | Adjusting Nut  | 1    |
| REPLACEMENT KIT LIST |                |                         |                                                      |                            |       |                |                |      |
|                      | 274495         | Handle Assembly         | (Includes Items L101-L110A & L113-L117)              |                            |       |                |                | 1    |
|                      | 274079         | Bolt/Elastic Washer Kit | (Includes Items L111-L112)                           |                            |       |                |                | 1    |
|                      | 272454         | Chain/Pin Kit           | (Inclue                                              | (Includes Items L114-L115) |       |                |                |      |
|                      | 272791         | Control Handle Kit      | (Includes Items L103, L105, L108, L109, L113 & L114) |                            |       |                |                | 1    |
|                      | 274087         | Release Assembly Kit    | (Includes Items L115-L117)                           |                            |       |                |                | 1    |