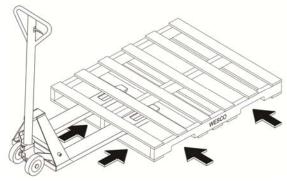

#### Entering Pallet

As shown below, the 4-way pallet truck can enter from any side of a pallet and then proceed to transport the load.

Figure 2

Figure 1

ATTENTION: TO INSURE SAFE AND EASY USE OF YOUR WESCO PALLET TRUCK, READ THESE INSTRUCTIONS BEFORE USING.